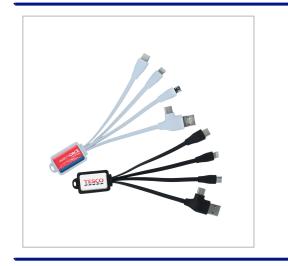

## **PowerLink Multi-Cable**

OUR POWERLINK MULTI-CABLE IS PERFECT FOR CHARGING ALL YOUR DEVICES. THE LEADS HAVE DUAL USB-C & USB-A INPUT & USB-C, LIGHTNING, MICRO-USB OUTPUT. SUPPLIED IN A BIODEGRADABLE ZIP LOCK BAG AS STANDARD.USB C TO USB C - MAX 25W, OTHER CABLES ARE 15W CHARGING SPEED.

| MATERIAL               | Plastic                                                          |
|------------------------|------------------------------------------------------------------|
| FITTING                | Dual USB-C & USB-A input & USB-C,<br>Lightning, Micro-USB output |
| BRANDING METHOD        | Domed Decal                                                      |
| COLOURS                | Black & White                                                    |
| SIZE                   | 45mm x 22mm x 10mm                                               |
| PRINT AREA             | 28.5 x 17.25 mm                                                  |
| UNIT WEIGHT            | 0.02kg                                                           |
| MOQ                    | 50                                                               |
| PACKING                | Biodegradable zip lock bag                                       |
| CARTON QUANTITY        | 250pcs                                                           |
| CARTON WEIGHT          | 6kg                                                              |
| CARTON DIMENSIONS      | 46x29x18cm                                                       |
| ARTWORK                | Required in any vectorised file format                           |
| PRODUCTION PROOF       | Visuals supplied within 24 hours                                 |
| PRE PRODUCTION SAMPLE  | Approx 3 days from artwork approval                              |
| BULK TURNAROUND        | Approx 7 working days from artwork approval                      |
| COMMODITY CODE         | 8544421900                                                       |
| COUNTRY OF MANUFACTURE | United Kingdom                                                   |
|                        |                                                                  |