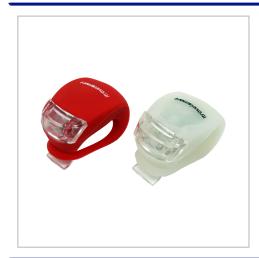

## **Silicone Bike Lights**

SILICONE BIKE LIGHTS ARE THE PERFECT SAFETY PRODUCT FOR THE HUGE POPULARITY OF CYCLING2 SUPER BRIGHT HIGH INTENSITY LED'S IN EACH LIGHT WITH 3 LIGHT FUNCTIONS AND CHOICE OF LED COLOURSPRINTED UP TO 4 SPOT COLOUR (SUBJECT TO ARTWORK)CAN BE SUPPLIED INDIVIDUALLY OR AS A PAIRBATTERIES INCLUDEDTHESE ARE PRODUCED FROM A FLEXIBLE SILICONE WHICH ARE QUICK TO FIT AND PERFECT FOR ATTACHING TO BIKES, AS WELL AS BAGS, TOOLS AND OTHER PRODUCTS.THIS PRODUCT CONTAINS CR2032 BUTTON BATTERIES. KEEP OUT OF REACH OF CHILDREN. THESE CAN BE VERY DANGEROUS IF SWALLOWED.