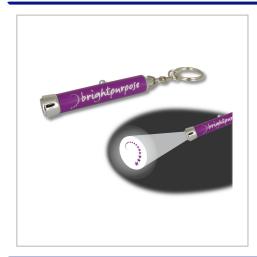

## **Projector Torch Keyrings**

10MM DIAMETER COMPACT TORCH KEYRING WITH A BRIGHT LED THAT PROJECTS A FULL COLOUR LOGO.THE BODY IS PANTONE MATCHED OR SILVER, AND CAN BE SCREEN PRINTED EITHER ONE OR TWO COLOURS.COMPLETE WITH REPLACEABLE BUTTON CELLS.