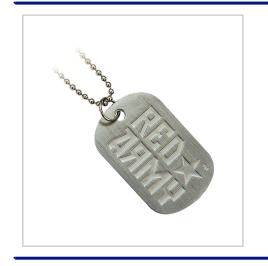

## **Debossed Dog Tag**

DEBOSSED DOG TAGS HAVE BECOME A POPULAR ACCESSORY FOR OUR GENERATION, MAKING THEM ONE OF OUR MOST FASHIONABLE PRODUCTS ON OFFER.BRUSHED ALUMINIUM FINISH.NECK OR KEYRING BALL CHAIN FITMENT.