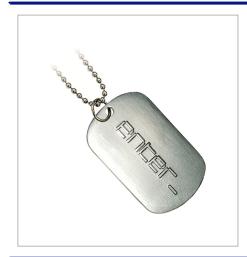

## **Embossed Dog Tag**

EMBOSSED DOG TAGS HAVE BECOME A POPULAR ACCESSORY FOR OUR GENERATION, MAKING THEM ONE OF OUR MOST FASHIONABLE PRODUCTS ON OFFER.BRUSHED ALUMINIUM FINISH.NECK OR KEYRING BALL CHAIN FITMENT.

| MATERIAL               | Brushed aluminium                      |
|------------------------|----------------------------------------|
| FITTING                | 700mm neck ball chain                  |
| BRANDING METHOD        | Embossed                               |
| COLOURS                | Brushed aluminium                      |
| SIZE                   | 50mm x 32mm                            |
| PRINT AREA             | 45mm x 28mm                            |
| UNIT WEIGHT            | 0.014kg                                |
| MOQ                    | 100                                    |
| PACKING                | Individually poly bagged               |
| CARTON QUANTITY        | 1000pcs                                |
| CARTON WEIGHT          | 14kg                                   |
| CARTON DIMENSIONS      | 36x32x30cm                             |
| ARTWORK                | Required in any vectorised file format |
| PRODUCTION PROOF       | Visuals supplied within 24 hours       |
| PRE PRODUCTION SAMPLE  | Approx 2 weeks from artwork approval   |
| BULK TURNAROUND        | Approx 3 weeks from artwork approval   |
| COMMODITY CODE         | 7326909890                             |
| COUNTRY OF MANUFACTURE | China                                  |