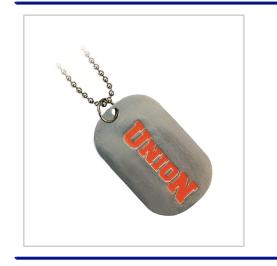

## **Enamelled Dog Tag**

ENAMELLED DOG TAGS HAVE BECOME A POPULAR ACCESSORY FOR OUR GENERATION, MAKING THEM ONE OF OUR MOST FASHIONABLE PRODUCTS ON OFFER.BRUSHED ALUMINIUM FINISH.NECK OR KEYRING BALL CHAIN FITMENT.

| MATERIAL               | Brushed aluminium                      |
|------------------------|----------------------------------------|
| FITTING                | 700mm neck ball chain                  |
| BRANDING METHOD        | Enamelled                              |
| COLOURS                | 4 enamel colours as standard           |
| SIZE                   | 50mm x 32mm                            |
| PRINT AREA             | 45mm x 28mm                            |
| UNIT WEIGHT            | 0.014kg                                |
| MOQ                    | 100                                    |
| PACKING                | Individually poly bagged               |
| CARTON QUANTITY        | 1000pcs                                |
| CARTON WEIGHT          | 14kg                                   |
| CARTON DIMENSIONS      | 36x32x30cm                             |
| ARTWORK                | Required in any vectorised file format |
| PRODUCTION PROOF       | Visuals supplied within 24 hours       |
| PRE PRODUCTION SAMPLE  | Approx 2 weeks from artwork approval   |
| BULK TURNAROUND        | Approx 3 weeks from artwork approval   |
| COMMODITY CODE         | 7326909890                             |
| COUNTRY OF MANUFACTURE | China                                  |