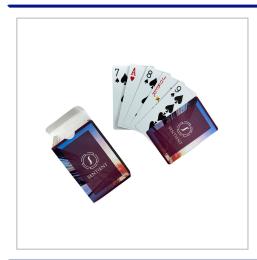

## **Playing Cards**

PACKS OF PLAYING CARDS SUPPLIED IN A BRANDED BOX.
BOTH THE BOX AND BOTH SIDES OF THE PLAYING CARDS CAN
BE BESPOKE BRANDED FULL COLOUR. VARNISH COATED
SUPPLIED IN A PAPER COATED BOX

| PACKING                | Full Colour Print Paper Box            |
|------------------------|----------------------------------------|
| BRANDING METHOD        | Full Colour                            |
| MATERIAL               | 300 gsm paper                          |
| SIZE                   | 87mm x 55mm - Card                     |
| PRINT AREA             | All over - Both sides of Card & Box    |
| UNIT WEIGHT            | 0.105kg                                |
| MOQ                    | 500                                    |
| PACKING                | Paper Box                              |
| CARTON QUANTITY        | 100pcs                                 |
| CARTON WEIGHT          | 11kg                                   |
| CARTON DIMENSIONS      | 35x21x20cm                             |
| ARTWORK                | Required in any vectorised file format |
| PRODUCTION PROOF       | Visuals supplied within 24 hours       |
| PRE PRODUCTION SAMPLE  | Approx 2 weeks from artwork approval   |
| BULK TURNAROUND        | Approx 3-4 weeks from artwork approval |
| COMMODITY CODE         | 95044000.00                            |
| COUNTRY OF MANUFACTURE | China                                  |