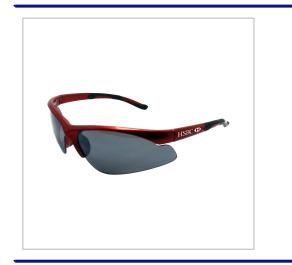

## Wrap-Around Sunglasses

OUR WRAP-AROUND SUNGLASSES ARE IN THE TRADITIONAL GOLF STYLE, AS WORN BY THE PROFESSIONALS.CHOICE OF STANDARD COLOUR OR PANTONE MATCHED FRAMES.PRINTED LOGO ON BOTH ARMS. MIN. 1,200PCS.