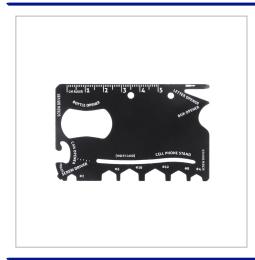

## Wallet Ninja Tool

THE WALLET NINJA TOOL IS A GREAT MULTI-USE PROMOTIONAL GIVEWAY WHICH HAS 4 SCREW DRIVERS (PHILLIPS, FLATHEAD, EYEGLASS), 6 HEX WRENCHES, BOTTLE OPENER, BOTTLE OPENER, LETTER OPENER, BOX OPENER, FRUIT PEELER, INCH/CENTIMETER RULER, AND EVEN A PHONE STAND!THE WALLET NINJA TOOL IS MADE FROM HEAT TREATED STAINLESS STEEL, GUARANTEED TO NEVER RUST.

| FUNCTIONS              | 18 Standard functions                  |
|------------------------|----------------------------------------|
| BRANDING METHOD        | Pad Printed                            |
| PRINT                  | 1 Colour print as standard             |
| MATERIAL               | Stainless Steel                        |
| COLOURS                | Black with White design                |
| SIZE                   | 85mm x 54mm                            |
| PRINT AREA             | 35mm x 20mm                            |
| UNIT WEIGHT            | 0.0384kg                               |
| MOQ                    | 100                                    |
| PACKING                | Individually poly bagged               |
| CARTON QUANTITY        | 300pcs                                 |
| CARTON WEIGHT          | 12kg                                   |
| CARTON DIMENSIONS      | 35x21x16cm                             |
| ARTWORK                | Required in any vectorised file format |
| PRODUCTION PROOF       | Visuals supplied within 24 hours       |
| PRE PRODUCTION SAMPLE  | Approx 2 weeks from artwork approval   |
| BULK TURNAROUND        | Approx 3 weeks from artwork approval   |
| COMMODITY CODE         | 8211100000                             |
| COUNTRY OF MANUFACTURE | China                                  |