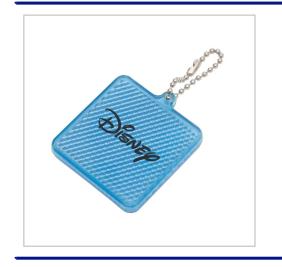

## **Square Hard Reflective Keyrings**

THE SQUARE HARD REFLECTIVE KEYRINGS CAN BE SUPLPIED IN YELLOW, BLUE & RED.PRINTED UPTO 4 SPOT COLOURS IN JUST 7 WORKING DAYS, THEY ARE SUPPLIED WITH A BALL TYPE CHAIN AS STANDARD.

| SIZE                   | 55mm x 49mm x 7mm                              |
|------------------------|------------------------------------------------|
| FITTING                | Ball Type Chain                                |
| BRANDING METHOD        | Pad Print                                      |
| MATERIAL               | Polystyrene                                    |
| COLOURS                | Blue, Red & Yellow                             |
| PRINT AREA             | 35mm x 35mm                                    |
| UNIT WEIGHT            | 0.014kg                                        |
| MOQ                    | 50                                             |
| PACKING                | Bulk Packed                                    |
| CARTON QUANTITY        | 500pcs                                         |
| CARTON WEIGHT          | 7kg                                            |
| CARTON DIMENSIONS      | 34x19x32cm                                     |
| ARTWORK                | Required in any vectorised file format         |
| PRODUCTION PROOF       | Visuals supplied within 24 hours               |
| PRE PRODUCTION SAMPLE  | Approx 5 working days from artwork approval    |
| BULK TURNAROUND        | Approx 7-10 working days from artwork approval |
| COMMODITY CODE         | 830890000                                      |
| COUNTRY OF MANUFACTURE | Poland                                         |