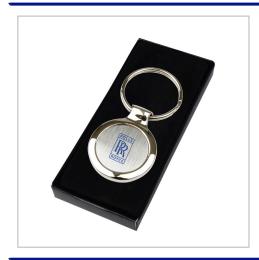

## **Circular Executive Keyring**

THE CIRCULAR EXECUTIVE KEYRING CAN BE BRANDED USING PAD PRINT, A DOMED DECAL OR LASER ENGRAVED AND ARE SUPPLIED IN A BLACK GIFT BOX AS STANDARD.LEAD TIME IS JUST 10 WORKING DAYS.

| SIZE                   | 36mm diameter + Split Ring                                             |
|------------------------|------------------------------------------------------------------------|
| FITTING                | Split Ring                                                             |
| BRANDING METHOD        | Laser Engraved, Pad Print & Domed<br>Decal                             |
| MATERIAL               | Zinc Alloy                                                             |
| COLOURS                | Nickel plated                                                          |
| PRINT AREA             | Laser Engraving & Pad Print - 15mm x 15mm. Domed Decal - 27mm diameter |
| UNIT WEIGHT            | 0.0415kg                                                               |
| MOQ                    | 50                                                                     |
| PACKING                | Black Gift Box                                                         |
| CARTON QUANTITY        | 200pcs                                                                 |
| CARTON WEIGHT          | 8.3kg                                                                  |
| CARTON DIMENSIONS      | 39x24x28cm                                                             |
| ARTWORK                | Required in any vectorised file format                                 |
| PRODUCTION PROOF       | Visuals supplied within 24 hours                                       |
| PRE PRODUCTION SAMPLE  | Approx 5 working days from artwork approval                            |
| BULK TURNAROUND        | Approx 10 working days from artwork approval                           |
| COMMODITY CODE         | 8308900010                                                             |
| COUNTRY OF MANUFACTURE | Poland                                                                 |