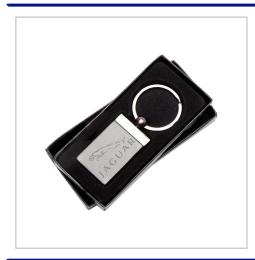

## **Graphite Executive Keyring**

THE GRAPHITE EXECUTIVE KEYRING CAN BE ENGRAVED TO BOTH SIDES AND ARE SUPPLIED IN A BLACK GIFT BOX AS STANDARD.LEAD TIME IS JUST 7 WORKING DAYS.

| SIZE                   | 56mm x 28mm x 7mm                              |
|------------------------|------------------------------------------------|
| FITTING                | Flat Split Ring                                |
| BRANDING METHOD        | Laser Engraved                                 |
| MATERIAL               | Zinc Alloy                                     |
| COLOURS                | Gun Metal Finish                               |
| PRINT AREA             | 35mm x 23mm                                    |
| UNIT WEIGHT            | 0.0428kg                                       |
| MOQ                    | 50                                             |
| PACKING                | Black Gift Box                                 |
| CARTON QUANTITY        | 250pcs                                         |
| CARTON WEIGHT          | 10.7kg                                         |
| CARTON DIMENSIONS      | 37x24x34cm                                     |
| ARTWORK                | Required in any vectorised file format         |
| PRODUCTION PROOF       | Visuals supplied within 24 hours               |
| PRE PRODUCTION SAMPLE  | Approx 5 working days from artwork approval    |
| BULK TURNAROUND        | Approx 7-10 working days from artwork approval |
| COMMODITY CODE         | 8308900010                                     |
| COUNTRY OF MANUFACTURE | Poland                                         |