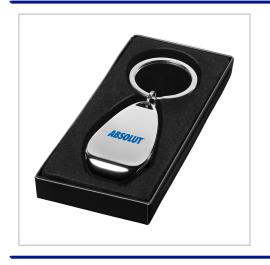

## **Bottle Opener Executive Keyring**

A SLEEK AND PRACTICAL ADDITION TO ANY SET OF KEYS, THIS BOTTLE OPENER EXECUTIVE KEYRING COMBINES STYLE WITH FUNCTION.CRAFTED FROM DURABLE METAL WITH A POLISHED FINISH, IT FEATURES A BUILT-IN BOTTLE OPENER—IDEAL FOR ON-THE-GO CONVENIENCE.ITS COMPACT, PROFESSIONAL DESIGN MAKES IT PERFECT FOR CORPORATE GIVEAWAYS, BRANDED MERCHANDISE, OR EVERYDAY USE.LASER ENGRAVED OR PRINTED WITH YOUR LOGO FOR A PREMIUM PROMOTIONAL GIFT.SUPPLIED IN BLACK GIFT BOX AS STANDARD.

| Zinc Alloy                                          |
|-----------------------------------------------------|
| Nickel plating                                      |
| Laser Engraved / 1 colour print / Full colour print |
| 49.8mm x 26.8mm                                     |
| Flat sided Split ring                               |
| 30mm x 15mm                                         |
| 0.032kg                                             |
| 100                                                 |
| Black box                                           |
| 250pcs                                              |
| 8kg                                                 |
| 39x28x35cm                                          |
| Required in any vectorised file format              |
| Visuals supplied within 24 hours                    |
| Approx 2 weeks from artwork approval                |
|                                                     |
| Approx 4 weeks from artwork approval                |
| Approx 4 weeks from artwork approval<br>8205510000  |
|                                                     |