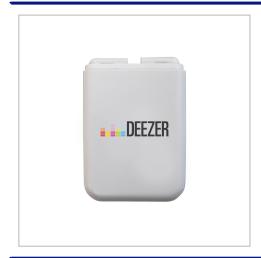

## **Retractable Charging Cables**

THE RETRACTABLE CHARGING CABLE IS SUPPLIED IN A WHITE CASE WITH A CABLE WHICH EXTENDS TO 90CM.THE CASE CAN BE PRINTED UP TO FULL COLOUR TO BOTH SIDES, THE 2-IN-1 FITMENT AND THE USB C ADAPTER THIS ENSURES THAT ALL DEVICES CAN BE CHARGED.