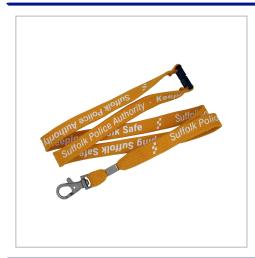

## **Bootlace Lanyards**

BOOTLACE LANYARDS ARE TUBULAR WITH A SUBSTANTIAL WEAVE AND ARE THE PERFECT CHOICE FOR PRINTING TEXT AND SIMPLE LOGOS WHICH INVOLVE FEW COLOURS.PANTONE MATCHED COLOURS. CHOICE OF WIDTHS.SELECTION OF FITMENTS AVAILABLE.

| MATERIAL               | Tubular polyester                                                 |
|------------------------|-------------------------------------------------------------------|
| FITTING                | Trigger clip & Safety Break                                       |
| BRANDING METHOD        | Screen printed                                                    |
| COLOURS                | Standard colours below 500 pcs.<br>Pantone matching FOC 500 pcs + |
| PRINT                  | 1 Colour print as standard 1 side                                 |
| SIZE                   | 10/12mm x 900mm                                                   |
| PRINT AREA             | 8/10mm x 900mm                                                    |
| UNIT WEIGHT            | 0.012kg                                                           |
| MOQ                    | 100                                                               |
| PACKING                | Bulk packed                                                       |
| CARTON QUANTITY        | 1500pcs                                                           |
| CARTON WEIGHT          | 18kg                                                              |
| CARTON DIMENSIONS      | 50x40x24cm                                                        |
| ARTWORK                | Required in any vectorised file format                            |
| PRODUCTION PROOF       | Visuals supplied within 24 hours                                  |
| PRE PRODUCTION SAMPLE  | Approx 2 weeks from artwork approval                              |
| BULK TURNAROUND        | Approx 3 weeks from artwork approval                              |
| COMMODITY CODE         | 6307909899                                                        |
| COUNTRY OF MANUFACTURE | China                                                             |
|                        |                                                                   |