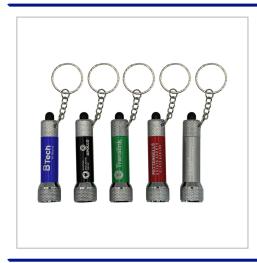

## **Mini LED Torch Keyring**

THE MINI LED TORCH WITH 5 LED'S CAN BE SUPPLIED IN 5 STANDARD COLOURS AND ARE LASER ENGRAVED AS STANDARD, WITH A MINIMUM OF JUST 100 PCS.

| SIZE                   | 72mm wide                              |
|------------------------|----------------------------------------|
| BRANDING METHOD        | Laser Engraved                         |
| COLOURS                | Black, Blue, Red, Silver & Green       |
| MATERIAL               | Aluminium                              |
| KEYRING FITTING        | Split Ring & Chain                     |
| LIGHT FITTING          | 5 x White LED                          |
| PRINT AREA             | 30mm x 8mm                             |
| UNIT WEIGHT            | 0.017kg                                |
| MOQ                    | 100                                    |
| PACKING                | Individually poly bagged               |
| CARTON QUANTITY        | 1000pcs                                |
| CARTON WEIGHT          | 17kg                                   |
| CARTON DIMENSIONS      | 55x40x30cm                             |
| ARTWORK                | Required in any vectorised file format |
| PRODUCTION PROOF       | Visuals supplied within 24 hours       |
| PRE PRODUCTION SAMPLE  | Approx 2 weeks from artwork approval   |
| BULK TURNAROUND        | Approx 3 weeks from artwork approval   |
| COMMODITY CODE         | 8513101000                             |
| COUNTRY OF MANUFACTURE | China                                  |