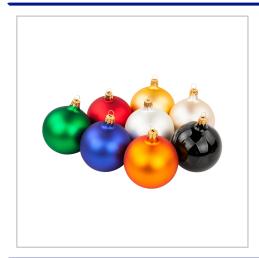

## **Glass Christmas Baubles**

OUR 80MM GLASS CHRISTMAS BAUBLES IS AVAILABLE IN A CHOICE OF SEASONAL COLOURS WITH A GOLD TRIM AS STANDARD.THE BAUBLES ARE PERFECT FOR FESTIVE CLIENT GIFTS, WITH A 1 COLOUR PRINT IN 1 POSITION ONLY AND AVAILABLE IN A LEAD TIME OF JUST 7-10 WORKING DAYS.

| SIZE                   | 80mm diameter                                         |
|------------------------|-------------------------------------------------------|
| BRANDING METHOD        | Pad Printed                                           |
| MATERIAL               | Glass                                                 |
| FITTING                | Loop for fitment (no ribbon supplied)                 |
| COLOURS                | Black, Blue, Gold, Green, Orange, Pearl, Red & Silver |
| PRINT                  | 1 Colour print                                        |
| PRINT AREA             | 45mm diameter                                         |
| UNIT WEIGHT            | 0.292kg                                               |
| MOQ                    | 50                                                    |
| PACKING                | Standard 4 piece box                                  |
| CARTON QUANTITY        | 40pcs                                                 |
| CARTON WEIGHT          | 12kg                                                  |
| CARTON DIMENSIONS      | 53x42x42cm                                            |
| ARTWORK                | Required in any vectorised file format                |
| PRODUCTION PROOF       | Visuals supplied within 24 hours                      |
| PRE PRODUCTION SAMPLE  | Approx 7 days from artwork approval                   |
| BULK TURNAROUND        | Approx 2 weeks from artwork approval                  |
| COMMODITY CODE         | 9505101000                                            |
| COUNTRY OF MANUFACTURE | Poland                                                |