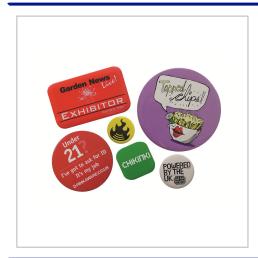

## **Button Badges**

BUTTON BADGES ARE AN INEXPENIVE AND EVER POPULAR PROMOTIONAL PRODUCT.AVAILABLE IN A CHOICE OF SHAPES AND SIZES.FULL COLOUR PRINT AS STANDARD. SAFETY PIN FITMENT.MINIMUM JUST 100PCS.