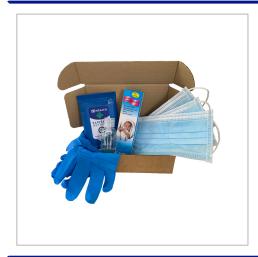

## **Back To Work Box**

BACK TO WORK BOX IS PERFECT FOR WELCOMING YOUR TEAM BACK TO WORK AFTER THE PANDEMIC.CONTENTS INCLUDE: 50ML HAND SANITISER, PACK OF 10 ANTIBACTERIAL WIPES, DIGITAL THERMOMETER, 3 PROTECTIVE FACE MASKS & 3 PAIRS OF NITRILE GLOVES.SUPPLIED IN A CARD KRAFT BOX.OPTIONAL 80MM DIAMETER STICKER WITH FULL COLOUR PRINT FOR ADDITIONAL COST.

|                        | 50ml Hand Sanitiser, Pack of 10<br>Antibacterial Wipes, Digital     |
|------------------------|---------------------------------------------------------------------|
| CONTENTS               | Thermometer, 3 Protective Face Masks<br>& 3 Pairs of Nitrile Gloves |
| MATERIAL               | Various                                                             |
| BRANDING METHOD        | Sticker (additional cost)                                           |
| COLOURS                | Various                                                             |
| SIZE                   | 205mm x 105mm x 50mm                                                |
| PRINT AREA             | 80mm diameter (Sticker additional cost)                             |
| UNIT WEIGHT            | 0.21kg                                                              |
| MOQ                    | 25                                                                  |
| PACKING                | Card Kraft Box                                                      |
| CARTON QUANTITY        | 55pcs                                                               |
| CARTON WEIGHT          | 12kg                                                                |
| CARTON DIMENSIONS      | 56x50x29cm                                                          |
| ARTWORK                | Required in any vectorised file format                              |
| PRODUCTION PROOF       | Visuals supplied within 24 hours                                    |
| PRE PRODUCTION SAMPLE  | Approx 2 weeks from artwork approval                                |
| BULK TURNAROUND        | Approx 2-3 weeks from artwork approval                              |
| PAYMENT                | 100% PRE PAYMENT REQUIRED ON<br>THIS PRODUCT                        |
| COMMODITY CODE         | Various                                                             |
| COUNTRY OF MANUFACTURE | China & United Kingdom                                              |