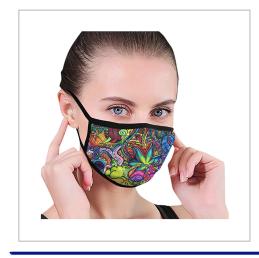

## **Printed Face Mask**

PRINTED FACE MASK CAN BE BRANDED FULL COLOUR AS STANDARD.AVAILABLE IN 2 SIZES.AVAILABLE IN BLACK & WHITE.LEAD TIME OF JUST 3 WEEKS.MOQ OF 100PCS.

|                        | -                                                                                                         |
|------------------------|-----------------------------------------------------------------------------------------------------------|
| BRANDING METHOD        | Dye Sublimated                                                                                            |
| MATERIAL               | Viscose 180gsm (Washable at 60 degrees)                                                                   |
| SIZE                   | 12.5cm x 17.5cm - Standard. Larger size<br>of 21.5x13.5cm available for an<br>additional 5p on unit cost. |
| COLOUR                 | Black or White                                                                                            |
| PRINT                  | Full colour all over                                                                                      |
| PRINT AREA             | All Over                                                                                                  |
| UNIT WEIGHT            | 0.013kg                                                                                                   |
| MOQ                    | 100                                                                                                       |
| PACKING                | Individually Poly Bagged                                                                                  |
| CARTON QUANTITY        | 900pcs                                                                                                    |
| CARTON WEIGHT          | 12kg                                                                                                      |
| CARTON DIMENSIONS      | 53x29x37cm                                                                                                |
| ARTWORK                | Required in any vectorised file format                                                                    |
| PRODUCTION PROOF       | Visuals supplied within 24 hours                                                                          |
| PRE PRODUCTION SAMPLE  | Approx 2 weeks from artwork approval                                                                      |
| BULK TURNAROUND        | Approx 3 weeks from artwork approval                                                                      |
| COMMODITY CODE         | 6117809000                                                                                                |
| COUNTRY OF MANUFACTURE | China                                                                                                     |