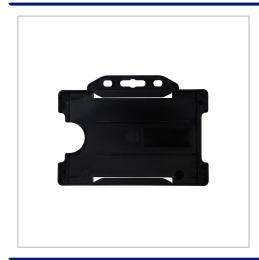

## **Rigid Plastic Cardholders**

HARD PLASTIC RIGID CARDHOLDERS ARE PERFECT FOR HOLDING ID PASSES OR OUR PRINTED PLASTIC CARDS.BLACK, WHITE & CLEAR AS STANDARD, PANTONE MATCHING AVAILABLE ON 1,000PCS+.

| MATERIAL               | Plastic                                                                    |
|------------------------|----------------------------------------------------------------------------|
| COLOURS                | Black, White & Clear                                                       |
| SIZE                   | 86mm x 54mm (Internal size)                                                |
| PRINT                  | If printed - we can only do White or<br>Black for quantities below 500 pcs |
| UNIT WEIGHT            | 0.008kg                                                                    |
| MOQ                    | 100                                                                        |
| PACKING                | Bulk packed                                                                |
| CARTON QUANTITY        | 1500pcs                                                                    |
| CARTON WEIGHT          | 16kg                                                                       |
| CARTON DIMENSIONS      | 50x40x35cm                                                                 |
| ARTWORK                | Required in any vectorised file format                                     |
| PRODUCTION PROOF       | Visuals supplied within 24 hours                                           |
| BULK TURNAROUND        | Approx 3 weeks                                                             |
| COMMODITY CODE         | 3926909090                                                                 |
| COUNTRY OF MANUFACTURE | China                                                                      |