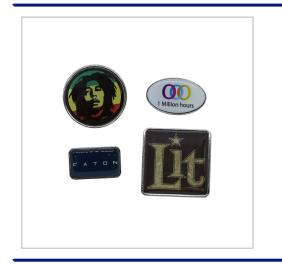

## **UK Printed Badges**

UK PRINTED BADGES ARE SUPPLIED WITH A FULL COLOUR PRINTED DECAL AS STANDARD. NICKEL PLATED WITH A BUTTERFLY CLUTCH FITMENT, 2MM THICK AS STANDARD.AS THESE ARE PRODUCED IN THE UK WE CAN PRODUCE THESE IN VERY SHORT LEAD TIMES.