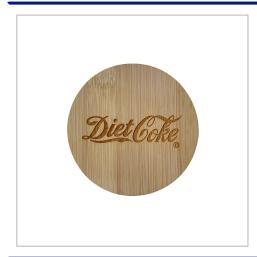

## **Bamboo Coasters**

OUR BAMBOO COASTERS ARE MANUFACTURED HERE IN THE UK AND MADE FROM FSC APPROVED MATERIAL. AS THE COASTERS ARE BRANDED USING LASER ENGRAVING AND CAN BE INDIVIDUALLY NAMED FOR AN ADDITIONAL COST. WE SUPPLY THE COASTERS BULK PACKED TO REDUCE WASTE BUT CAN INDIVIDUALLY BAG THE COASTERS USING A BIODEGRADABLE BAG FOR AN ADDITIONAL COST.

| SIZE                   | 87mm diameter x 9mm thick              |
|------------------------|----------------------------------------|
| BRANDING METHOD        | Laser engraved                         |
| MATERIAL               | FSC Bamboo                             |
| PRINT AREA             | 70mm diameter                          |
| UNIT WEIGHT            | 0.0516kg                               |
| MOQ                    | 10                                     |
| PACKING                | Bulk packed                            |
| CARTON QUANTITY        | 300pcs                                 |
| CARTON WEIGHT          | 15kg                                   |
| CARTON DIMENSIONS      | 35x35x20cm                             |
| ARTWORK                | Required in any vectorised file format |
| PRODUCTION PROOF       | Visuals supplied within 24 hours       |
| PRE PRODUCTION SAMPLE  | Approx 3 days from artwork approval    |
| BULK TURNAROUND        | Approx 12 days from artwork approval   |
| COMMODITY CODE         | 1401100090                             |
| COUNTRY OF MANUFACTURE | United Kingdom                         |