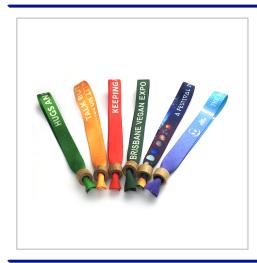

## **RPET Fabric Event Wristbands**

RPET FABRIC EVENT WRISTBANDS ARE EXCELLENT FOR EVENTS AND IDENTIFYING VISITORS.FULL COLOUR PRINT AS STANDARD.BAMBOO ADJUSTER FITMENT.MINIMUM ONLY 100PCS.

| MATERIAL               | RPET                                       |
|------------------------|--------------------------------------------|
| FITTING                | Bamboo adjuster                            |
| BRANDING METHOD        | Dye sublimation both sides                 |
| COLOURS                | Full Colour print both sides (same design) |
| SIZE                   | 350mm x 15mm                               |
| PRINT AREA             | 350mm x 15mm                               |
| UNIT WEIGHT            | 0.005kg                                    |
| MOQ                    | 100                                        |
| PACKING                | Bulk packed                                |
| CARTON QUANTITY        | 3000pcs                                    |
| CARTON WEIGHT          | 15kg                                       |
| CARTON DIMENSIONS      | 50x30x35cm                                 |
| ARTWORK                | Required in any vectorised file format     |
| PRODUCTION PROOF       | Visuals supplied within 24 hours           |
| PRE PRODUCTION SAMPLE  | Approx 2 weeks from artwork approval       |
| BULK TURNAROUND        | Approx 3-4 weeks from artwork approval     |
| COMMODITY CODE         | 5807101000                                 |
| COUNTRY OF MANUFACTURE | China                                      |