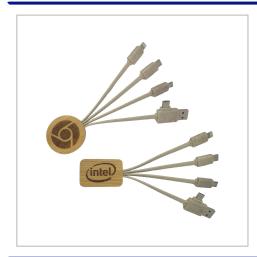

## **Bamboo Multi-Cable**

THE BAMBOO MULTI CABLE IS SUPPLIED WITH A LIGHTNING, MICRO USB, TYPE C & USB FITMENT. THE CHARGING CABLE HAS A CIRCULAR OR RECTANGULAR SHAPE HEAD.THE CHARGING CABLES ARE MADE FROM WHEAT STRAW. SUPPLIED IN JUST 12 WORKING DAYS.

| SHAPE                  | Circular / Rectangular                                           |
|------------------------|------------------------------------------------------------------|
| FITTING                | Dual USB-C & USB-A input & USB-C,<br>Lightning, Micro-USB output |
| BRANDING METHOD        | Laser engraved one side                                          |
| MATERIAL               | FSC Bamboo                                                       |
| PRINT AREA             | 37mm x 18mm - Rectangle / 30mm diameter - round                  |
| UNIT WEIGHT            | 0.04kg                                                           |
| MOQ                    | 10                                                               |
| PACKING                | Biodegradable Bags                                               |
| CARTON QUANTITY        | 200pcs                                                           |
| CARTON WEIGHT          | 8kg                                                              |
| CARTON DIMENSIONS      | 45x29x30cm                                                       |
| ARTWORK                | Required in any vectorised file format                           |
| PRODUCTION PROOF       | Visuals supplied within 24 hours                                 |
| PRE PRODUCTION SAMPLE  | Approx 3 days from artwork approval                              |
| BULK TURNAROUND        | Approx 12 days from artwork approval                             |
| COMMODITY CODE         | 8544421900                                                       |
| COUNTRY OF MANUFACTURE | China                                                            |