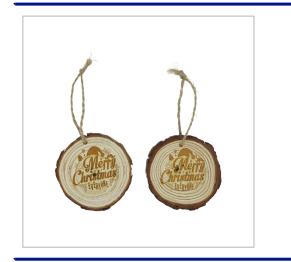

## **Wooden Log Slice Christmas Decoration**

DISCOVER OUR RUSTIC LOG SLICE DECORATION! HANDCRAFTED FROM NATURAL WOOD, IT ADDS AN EARTHY CHARM TO ANY SPACE. PERFECT FOR HOLIDAYS, CENTERPIECES, OR EVERYDAY DÉCOR. CELEBRATE NATURE'S BEAUTY INDOORS!

| BRANDING METHOD        | Laser Engraved                                                                                           |
|------------------------|----------------------------------------------------------------------------------------------------------|
| FITTING                | String                                                                                                   |
| MATERIAL               | Pine Wood                                                                                                |
| COLOURS                | Natural                                                                                                  |
| SIZE                   | Approx 70mm x 9mm Thickness - Size,<br>Shape & Thickness can vary due to this<br>being a natural product |
| PRINT AREA             | 45mm diameter                                                                                            |
| UNIT WEIGHT            | 0.017kg                                                                                                  |
| MOQ                    | 50                                                                                                       |
| PACKING                | Bulk Packed into 25's (Bio-degradable Bag)                                                               |
| CARTON QUANTITY        | 1000pcs                                                                                                  |
| CARTON WEIGHT          | 17kg                                                                                                     |
| CARTON DIMENSIONS      | 50x30x35cm                                                                                               |
| ARTWORK                | Required in any vectorised file format                                                                   |
| PRODUCTION PROOF       | Visuals supplied within 24 hours                                                                         |
| PRE PRODUCTION SAMPLE  | Approx 1 weeks from artwork approval                                                                     |
| BULK TURNAROUND        | Approx 2 weeks from artwork approval                                                                     |
| COMMODITY CODE         | 9505100090                                                                                               |
| COUNTRY OF MANUFACTURE | United Kingdom                                                                                           |