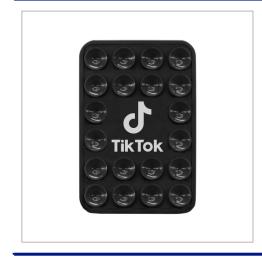

## **Silicone Suction Phone Holder**

THE SILICONE SUCTION PHONE HOLDER IS A ON TREND PRODUCT THAT IS COMPACT AND VERSATILE ACCESSORY DESIGNED TO SECURELY HOLD YOUR PHONE IN PLACE. MADE FROM HIGH-QUALITY, FLEXIBLE SILICONE, IT FEATURES A STRONG SUCKERS THAT SECURELY ATTACH YOUR DEVICE TO SMOOTH SURFACES LIKE GLASS, METAL, OR PLASTIC.IDEAL FOR HANDS-FREE USE, THE HOLDER CAN BE USED FOR FILMING YOURSELF FOR SOCIAL MEDIA, WATCHING VIDEOS OR VIDEO CALLS.SIMPLY STICK THE PRODUCT TO THE BACK OF YOUR PHONE WITH ITS STRONG ADHESIVE AND IT IS READY TO USE.