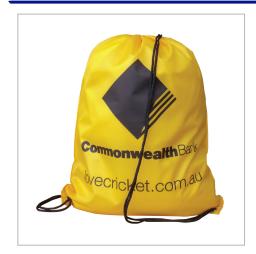

## **Polyester Drawstring Bag**

210D POLYESTER DRAWSTRING GYM BAG'S COME WITH A BLACK CORD & REINFORCED CORNERS.

| MATERIAL               | 210D Polyester                         |
|------------------------|----------------------------------------|
| FITTING                | Black drawstrings                      |
| BRANDING METHOD        | Screen Print or Sublimation Print      |
| COLOURS                | Pantone matched                        |
| PRINT                  | 1 Colour Print or Full Colour Print    |
| SIZE                   | 430mm x 340mm                          |
| PRINT AREA             | 250mm x 150mm                          |
| UNIT WEIGHT            | 0.043kg                                |
| MOQ                    | 500                                    |
| PACKING                | Bulk Packed                            |
| CARTON QUANTITY        | 500pcs                                 |
| CARTON WEIGHT          | 18.5kg                                 |
| CARTON DIMENSIONS      | 45x42x40cm                             |
| ARTWORK                | Required in any vectorised file format |
| PRODUCTION PROOF       | Visuals supplied within 24 hours       |
| PRE PRODUCTION SAMPLE  | Approx 2 weeks from artwork approval   |
| BULK TURNAROUND        | Approx 3 weeks from artwork approval   |
| COMMODITY CODE         | 4202199090                             |
| COUNTRY OF MANUFACTURE | China                                  |