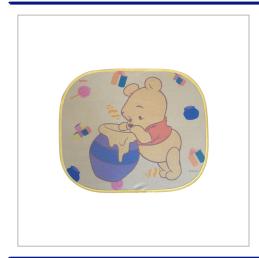

## **Folding Polyester Car Sunshades**

FOLDING POLYESTER MESH CAR WINDOW SUNSHADES ARE SUPPLIED WITH A CONTRASTING TRIM AND PLAIN NYLON POUCH.

COMPLETE WITH 2 SUCKERS FOR ATTACHING TO THE WINDOW.

SPOT COLOUR / FULL COLOUR PRINTING AVAILABLE.

| MATERIAL               | Polyester Mesh                              |  |
|------------------------|---------------------------------------------|--|
| FITTING                | 2 suckers                                   |  |
| BRANDING METHOD        | Screen printed / Dye sublimation            |  |
| BRANDING               | Printed Sunshade supplied in Plain<br>Pouch |  |
| COLOURS                | Pantone matched                             |  |
| SIZE                   | 440mm x 460mm                               |  |
| PRINT AREA             | 340mm x 250mm                               |  |
| UNIT WEIGHT            | 0.035kg                                     |  |
| MOQ                    | 1000                                        |  |
| PACKING                | Individually poly bagged                    |  |
| CARTON QUANTITY        | 300pcs                                      |  |
| CARTON WEIGHT          | 11kg                                        |  |
| CARTON DIMENSIONS      | 42x38x22cm                                  |  |
| ARTWORK                | Required in any vectorised file format      |  |
| PRODUCTION PROOF       | Visuals supplied within 24 hours            |  |
| PRE PRODUCTION SAMPLE  | Approx 2 weeks from artwork approval        |  |
| BULK TURNAROUND        | Approx 3 weeks from artwork approval        |  |
| COMMODITY CODE         | 9506919000                                  |  |
| COUNTRY OF MANUFACTURE | China                                       |  |