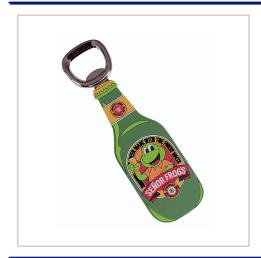

## **PVC Bottle Openers**

MOULDED PVC BOTTLE OPENERS ARE A COOL WAY TO OPEN YOUR DRINK IN STYLE.

THE METAL BOTTLE OPENER IS MOULDED INTO THE PRODUCT.

PANTONE MATCHED COLOURS.

| MATERIAL               | PVC                                    |
|------------------------|----------------------------------------|
| FITTING                | Metal opener                           |
| BRANDING METHOD        | Moulded PVC                            |
| COLOURS                | 4 Moulded Colours as standard          |
| SIZE                   | 85mm x 50mm x 6mm                      |
| PRINT AREA             | Dependant on design                    |
| UNIT WEIGHT            | 0.05kg                                 |
| MOQ                    | 100                                    |
| PACKING                | Individually poly bagged               |
| CARTON QUANTITY        | 400pcs                                 |
| CARTON WEIGHT          | 20kg                                   |
| CARTON DIMENSIONS      | 40x30x30cm                             |
| ARTWORK                | Required in any vectorised file format |
| PRODUCTION PROOF       | Visuals supplied within 24 hours       |
| PRE PRODUCTION SAMPLE  | Approx 2 weeks from artwork approval   |
| BULK TURNAROUND        | Approx 4 weeks from artwork approval   |
| COMMODITY CODE         | 3926909290                             |
| COUNTRY OF MANUFACTURE | China                                  |