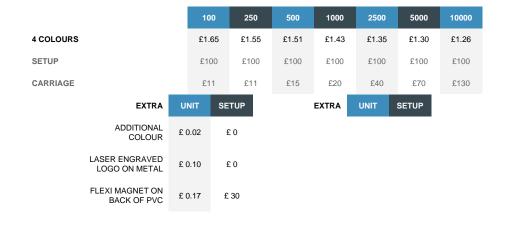

## **PVC Bottle Openers**

MOULDED PVC BOTTLE OPENERS ARE A COOL WAY TO OPEN YOUR DRINK IN STYLE.

THE METAL BOTTLE OPENER IS MOULDED INTO THE PRODUCT.

PANTONE MATCHED COLOURS.

| MATERIAL               | PVC                                    |
|------------------------|----------------------------------------|
| FITTING                | Metal opener                           |
| BRANDING METHOD        | Moulded PVC                            |
| COLOURS                | 4 Moulded Colours as standard          |
| SIZE                   | 85mm x 50mm x 6mm                      |
| PRINT AREA             | Dependant on design                    |
| UNIT WEIGHT            | 0.05kg                                 |
| MOQ                    | 100                                    |
| PACKING                | Individually poly bagged               |
| CARTON QUANTITY        | 400pcs                                 |
| CARTON WEIGHT          | 20kg                                   |
| CARTON DIMENSIONS      | 40x30x30cm                             |
| ARTWORK                | Required in any vectorised file format |
| PRODUCTION PROOF       | Visuals supplied within 24 hours       |
| PRE PRODUCTION SAMPLE  | Approx 2 weeks from artwork approval   |
| BULK TURNAROUND        | Approx 4 weeks from artwork approval   |
| COMMODITY CODE         | 3926909290                             |
| COUNTRY OF MANUFACTURE | China                                  |