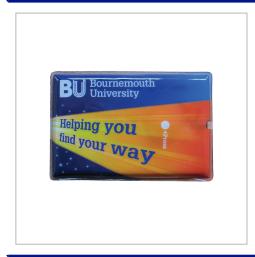

## **PVC Card Torches**

82MM X 55MM CREDIT CARD SIZE WELDED PVC TORCH.

FULL COLOUR ON BOTH SIDES, REVERSE PRINTED SO THAT THE LOGO DOES NOT WEAR OFF.

ONE ULTRA BRIGHT LED LIGHT SOURCE, ADDITIONAL LED'S AVAILABLE IF NEEDED.