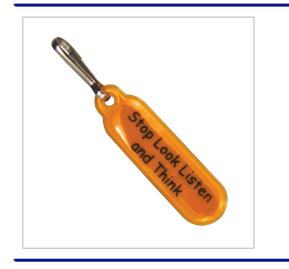

## **Reflective Zip Pulls**

A SMALL, REFLECTIVE ZIP PULL WITH A NICKEL PLATED HOOK ATTACHMENT.

AVAILABLE IN A RANGE OF 18 DIFFERENT COLOURS.

SCREEN PRINTED ON 1 SIDE. THIS ITEM DOES NOT CONFORM TO EN13356.