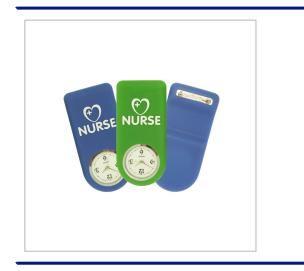

## **Silicone Fob Watches**

SILICONE FOB WATCHES ARE PRODUCED FROM A HYGIENIC WASHABLE SILICON.

IDEAL FOR NURSES, CARERS AND OTHER PUBLIC SECTOR WORKERS.

LARGE PRINT AREA. BROOCH PIN FITMENT

| MATERIAL               | Silicone                               |  |
|------------------------|----------------------------------------|--|
| FITTING                | Brooch Pin                             |  |
| BRANDING METHOD        | Pad Print                              |  |
| COLOURS                | Pantone matched                        |  |
| PRINT                  | 1 colour print as standard             |  |
| SIZE                   | 86mm x 40mm x 10mm                     |  |
| PRINT AREA             | 34mm wide x 32mm high                  |  |
| UNIT WEIGHT            | 0.044kg                                |  |
| MOQ                    | 100                                    |  |
| PACKING                | Individually poly bagged               |  |
| CARTON QUANTITY        | 500pcs                                 |  |
| CARTON WEIGHT          | 22kg                                   |  |
| CARTON DIMENSIONS      | 40x33x28cm                             |  |
| ARTWORK                | Required in any vectorised file format |  |
| PRODUCTION PROOF       | Visuals supplied within 24 hours       |  |
| PRE PRODUCTION SAMPLE  | Approx 2 weeks from artwork approval   |  |
| BULK TURNAROUND        | Approx 4 weeks from artwork approval   |  |
| COMMODITY CODE         | 9113900099                             |  |
| COUNTRY OF MANUFACTURE | China                                  |  |