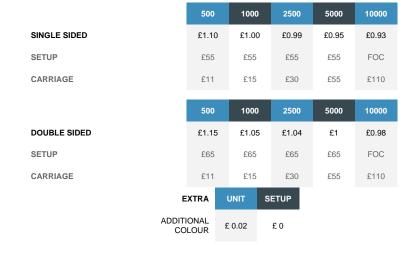

| 0.034kg                                |
| MOQ                    | 500                                    |
| PACKING                | Individually poly bagged               |
| CARTON QUANTITY        | 500pcs                                 |
| CARTON WEIGHT          | 17kg                                   |
| CARTON DIMENSIONS      | 30x26x16cm                             |
| ARTWORK                | Required in any vectorised file format |
| PRODUCTION PROOF       | Visuals supplied within 24 hours       |
| PRE PRODUCTION SAMPLE  | Approx 2 weeks from artwork approval   |
| BULK TURNAROUND        | Approx 3 weeks from artwork approval   |
| COMMODITY CODE         | 7326199000                             |
| COUNTRY OF MANUFACTURE | China                                  |