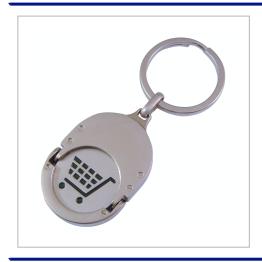

## **Oval Trolley Coin Keyrings**

THE OVAL STYLE TROLLEY COIN KEYRING HAS A HINGED JAW TO RETAIN THE COIN.

THE COIN IS DIE STAMPED WITH A SOFT ENAMEL LOGO ON ONE SIDE OR TWO SIDES.

AVAILABLE IN £1 OR €1 SIZES. NICKEL PLATED.