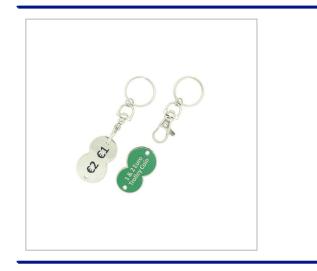

## **Double Euro Trolley Coins**

DOUBLE EURO TROLLEY COINS CAN BE USED IN BOTH 1 EURO AND 2 EURO TROLLEYS AND CATER FOR ALL SUPERMARKETS IN IRELAND. FITMENT CAN BE ATTACHED TO EITHER END.

SPRING CLIP AND SPLIT RING FITMENT.

PANTONE MATCHED COLOURS. CHOICE OF PLATINGS.

| on                                    |
|---------------------------------------|
| rigger clip & split ring              |
| namelled                              |
| enamel colours as standard            |
| 1/€2                                  |
| 032kg                                 |
| 00                                    |
| dividually poly bagged                |
| 00pcs                                 |
| ôkg                                   |
| Dx26x16cm                             |
| equired in any vectorised file format |
| isuals supplied within 24 hours       |
| pprox 2 weeks from artwork approval   |
| pprox 3 weeks from artwork approval   |
|                                       |
| 326199000                             |
|                                       |