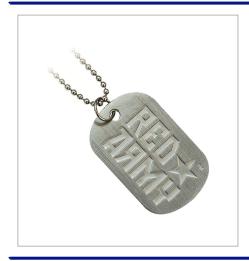

## **Debossed Dog Tag**

DEBOSSED DOG TAGS HAVE BECOME A POPULAR ACCESSORY FOR OUR GENERATION, MAKING THEM ONE OF OUR MOST FASHIONABLE PRODUCTS ON OFFER.

BRUSHED ALUMINIUM FINISH.

NECK OR KEYRING BALL CHAIN FITMENT.

| MATERIAL               | Brushed aluminium                      |  |
|------------------------|----------------------------------------|--|
| FITTING                | 700mm neck ball chain                  |  |
| BRANDING METHOD        | Debossed to one side                   |  |
| COLOURS                | Brushed aluminium                      |  |
| SIZE                   | 50mm x 32mm                            |  |
| PRINT AREA             | 45mm x 28mm                            |  |
| UNIT WEIGHT            | 0.014kg                                |  |
| MOQ                    | 100                                    |  |
| PACKING                | Individually poly bagged               |  |
| CARTON QUANTITY        | 1000pcs                                |  |
| CARTON WEIGHT          | 14kg                                   |  |
| CARTON DIMENSIONS      | 36x32x30cm                             |  |
| ARTWORK                | Required in any vectorised file format |  |
| PRODUCTION PROOF       | Visuals supplied within 24 hours       |  |
| PRE PRODUCTION SAMPLE  | Approx 2 weeks from artwork approval   |  |
| BULK TURNAROUND        | Approx 3 weeks from artwork approval   |  |
| COMMODITY CODE         | 7326909890                             |  |
| COUNTRY OF MANUFACTURE | China                                  |  |