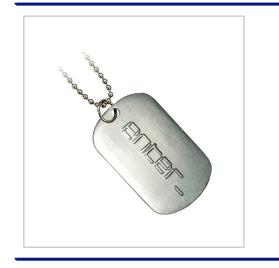

## **Embossed Dog Tag**

EMBOSSED DOG TAGS HAVE BECOME A POPULAR ACCESSORY FOR OUR GENERATION, MAKING THEM ONE OF OUR MOST FASHIONABLE PRODUCTS ON OFFER.

BRUSHED ALUMINIUM FINISH.

NECK OR KEYRING BALL CHAIN FITMENT.