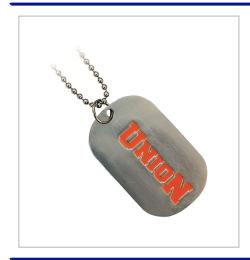

## **Enamelled Dog Tag**

ENAMELLED DOG TAGS HAVE BECOME A POPULAR ACCESSORY FOR OUR GENERATION, MAKING THEM ONE OF OUR MOST FASHIONABLE PRODUCTS ON OFFER.

BRUSHED ALUMINIUM FINISH.

NECK OR KEYRING BALL CHAIN FITMENT.