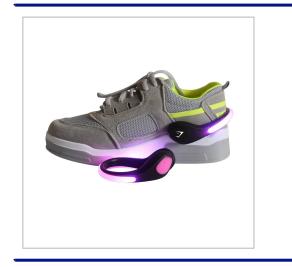

## LED Light Up Shoe Clip

LED LIGHT UP SHOE CLIPS ARE THE SAFEST WAY OF BEING SEEN IN LOW LIGHT AND DARKENESS.

PERFECT FOR CYCLISTS, RUNNERS AND WALKERS. SUITABLE FOR ADULTS AND CHILDREN.

SIMPLY CLIP ON TO YOUR SHOE/TRAINER, PUSH THE POWER BUTTON AND BE SEEN.