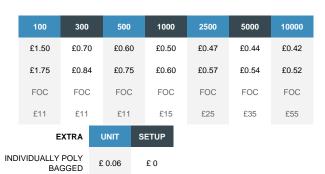

|
| MOQ                    | 100                                    |
| PACKING                | Bulk packed                            |
| CARTON QUANTITY        | 1000pcs                                |
| CARTON WEIGHT          | 18.5kg                                 |
| CARTON DIMENSIONS      | 44x26x30cm                             |
| ARTWORK                | Required in any vectorised file format |
| PRODUCTION PROOF       | Visuals supplied within 24 hours       |
| PRE PRODUCTION SAMPLE  | Approx 2 weeks from artwork approval   |
| BULK TURNAROUND        | Approx 3 weeks from artwork approval   |
| COMMODITY CODE         | 3926100000                             |
| COUNTRY OF MANUFACTURE | Poland                                 |

1 COLOUR PRINT
FULL COLOUR
SETUP
CARRIAGE