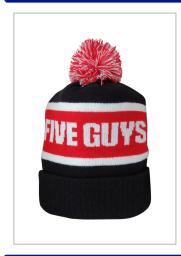

## **Bobble Hat**

OUR RINGSPUN ACRYLIC BOBBLE HAT IS PERFECT FOR KEEPING YOU WARM ON THOSE COLD WINTER MORNINGS. MODERN LOOK FOR THE FASHION CONSCIOUS GOLFER. EMBROIDERED WITH YOUR LOGO IN UP TO 3,000 OR 5,000 STITCHES.

CHOICE OF STANDARD COLOURS. MIN. 144PCS.

| BRANDING METHOD        | Jacquard Woven                                                          |  |
|------------------------|-------------------------------------------------------------------------|--|
| MATERIAL               | Double Layer Knit  Pantone matched  100mm x 30mm  0.1597kg  Bulk Packed |  |
| COLOURS                |                                                                         |  |
| PRINT AREA             |                                                                         |  |
| UNIT WEIGHT            |                                                                         |  |
| PACKING                |                                                                         |  |
| CARTON QUANTITY        |                                                                         |  |
| CARTON WEIGHT          | 23kg                                                                    |  |
| CARTON DIMENSIONS      | 55x37x57cm                                                              |  |
| ARTWORK                | Required in any vectorised file format                                  |  |
| PRODUCTION PROOF       | Visuals supplied within 24 hours                                        |  |
| PRE PRODUCTION SAMPLE  | Approx 2 weeks from artwork approval                                    |  |
| BULK TURNAROUND        | Approx 6-8 weeks from artwork approval                                  |  |
| COMMODITY CODE         | 6505009900                                                              |  |
| COUNTRY OF MANUFACTURE | China                                                                   |  |
| DISCLAIMER             | Price is subject to seeing final artwork                                |  |