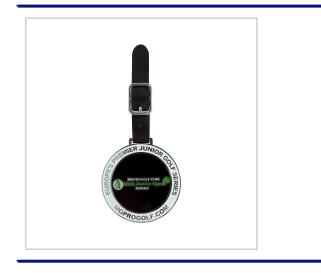

## **Enamel Golf Bag Tag**

PREMIUM QUALITY SOFT ENAMEL BAG TAG. PERFECT FOR IDENTIFYING CLUB MEMBERS, TOURNAMENT PARTICIPANTS OR SIMPLY AS A KEEPSAKE.

COMPLETE WITHT PU LEATHER STRAP FOR ATTACHING TO YOUR GOLF BAG.

ENAMELLED UP TO 4 COLOURS AS STANDARD. MIN. 100PCS. ALSO AVAILABLE IN HARD ENAMEL AND METAL RELIEF.

| FITTING                | PU Leather Strap                       |
|------------------------|----------------------------------------|
| BRANDING METHOD        | Enamelled                              |
| MATERIAL               | Zinc Alloy                             |
| COLOURS                | Pantone matched enamel infill          |
| SIZE                   | 60mm x 3mm thick                       |
| PRINT AREA             | 60mm                                   |
| UNIT WEIGHT            | 0.032kg                                |
| MOQ                    | 100                                    |
| PACKING                | Individually poly bagged               |
| CARTON QUANTITY        | 500pcs                                 |
| CARTON WEIGHT          | 16kg                                   |
| CARTON DIMENSIONS      | 30x25x28cm                             |
| ARTWORK                | Required in any vectorised file format |
| PRODUCTION PROOF       | Visuals supplied within 24 hours       |
| PRE PRODUCTION SAMPLE  | Approx 3 weeks from artwork approval   |
| BULK TURNAROUND        | Approx 4 weeks from artwork approval   |
| COMMODITY CODE         | 7616999099                             |
| COUNTRY OF MANUFACTURE | China                                  |