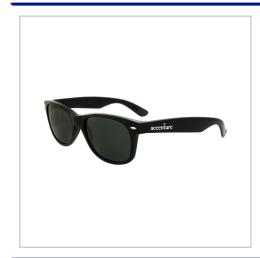

## **Retro Sunglasses**

OUR RETRO SUNGLASSES ARE IN THE WAYFARER STYLE, FOR THE MODERN DAY GOLFER.

CHOICE OF STANDARD COLOUR OR PANTONE MATCHED FRAMES

PRINTED LOGO ON BOTH ARMS.

| BRANDING METHOD        | Screen printed on both arms            |  |
|------------------------|----------------------------------------|--|
| MATERIAL               | PC Frame with Acrylic Lens - UV400     |  |
| COLOURS                | Pantone matched (500pcs +)             |  |
| PRINT AREA             | Dependant on artwork                   |  |
| UNIT WEIGHT            | 0.0417kg                               |  |
| MOQ                    | 1200                                   |  |
| PACKING                | Individually poly bagged               |  |
| CARTON QUANTITY        | 300pcs                                 |  |
| CARTON WEIGHT          | 13kg                                   |  |
| CARTON DIMENSIONS      | 78x25x32cm                             |  |
| ARTWORK                | Required in any vectorised file format |  |
| PRODUCTION PROOF       | Visuals supplied within 24 hours       |  |
| PRE PRODUCTION SAMPLE  | Approx 2 weeks from artwork approval   |  |
| BULK TURNAROUND        | Approx 5-6 weeks from artwork approval |  |
| COMMODITY CODE         | 9004100000                             |  |
| COUNTRY OF MANUFACTURE | China                                  |  |