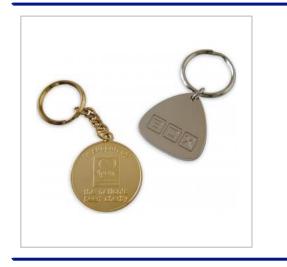

## **Metal Relief Keyrings**

METAL RELIEF KEYRINGS CAN BE PRODUCED TO VIRTUALLY ANY SHAPE AND SIZE AND ARE AVAILABLE IN A RANGE OF FINISHES.

CHOICE OF PLATINGS.

OPTIONAL FITMENTS.

| MATERIAL               | Steel                                  |
|------------------------|----------------------------------------|
| FITTING                | Split ring & shackle                   |
| BRANDING METHOD        | Stamped Metal                          |
| PLATING                | Brass or Nickel plated finish          |
| SIZE                   | 30mm/38mm/45mm                         |
| PRINT AREA             | Dependant on design                    |
| UNIT WEIGHT            | 0.017kg (based on 30mm)                |
| MOQ                    | 100                                    |
| PACKING                | Individually poly bagged               |
| CARTON QUANTITY        | 800pcs                                 |
| CARTON WEIGHT          | 13.6kg (based on 30mm)                 |
| CARTON DIMENSIONS      | 30x30x20cm                             |
| ARTWORK                | Required in any vectorised file format |
| PRODUCTION PROOF       | Visuals supplied within 24 hours       |
| PRE PRODUCTION SAMPLE  | Approx 2 weeks from artwork approval   |
| BULK TURNAROUND        | Approx 3 weeks from artwork approval   |
| COMMODITY CODE         | 7326909890                             |
| COUNTRY OF MANUFACTURE | China                                  |