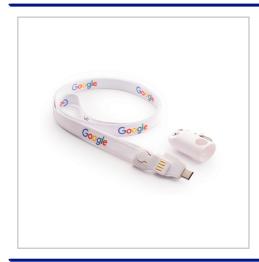

## 2-In-1 Charging Cable Lanyard

2-IN-1 CHARGING CABLE LANYARD IS THE MODERN AND FASHIONABLE WAY TO CARRY A CHARGING CABLE WITH YOU, WHILE ADDING THE PRACTICALITY OF A LANYARD AT THE SAME TIME!

CHARGE FROM ANY USB POWER SOURCE BY LIGHTNING OR MICRO-USB DUAL TIP WITH FAST CHARGING SPEEDS.