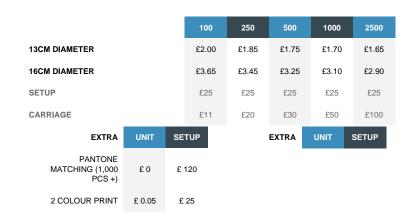

CHOICE OF 8 STANDARD COLOURS

CHOICE OF 2 SIZES - 13CM OR 16CM DIAMETER

MINIMUM JUST 100PCS

| FITTING                | Standard Carabiner                                       |
|------------------------|----------------------------------------------------------|
| BRANDING METHOD        | Pad Printed (Bottom of the bowl on the outside)          |
| MATERIAL               | Silicone                                                 |
| COLOURS                | Orange, Red, Yellow, Blue, Pink, Green,<br>Black & White |
| PRINT                  | 1 Colour print only                                      |
| SIZE                   | 13cm / 14cm diameter with 9cm / 11.5cm bottom diameter   |
| CAPACITY               | 13 cm - 450 ml / 16 cm 850 ml                            |
| PRINT AREA             | 65mm diameter / 85mm diameter                            |
| UNIT WEIGHT            | 0.07kg                                                   |
| MOQ                    | 100                                                      |
| PACKING                | Individually poly bagged                                 |
| CARTON QUANTITY        | 200pcs - 13cm 100pcs - 16cm                              |
| CARTON WEIGHT          | 13.5kg - 13cm 12kg - 16cm                                |
| CARTON DIMENSIONS      | 54x31x37cm                                               |
| ARTWORK                | Required in any vectorised file format                   |
| PRODUCTION PROOF       | Visuals supplied within 24 hours                         |
| PRE PRODUCTION SAMPLE  | Approx 2 weeks from artwork approval                     |
| BULK TURNAROUND        | Approx 3 weeks from artwork approval                     |
| COMMODITY CODE         | 3926909090                                               |
| COUNTRY OF MANUFACTURE | China                                                    |