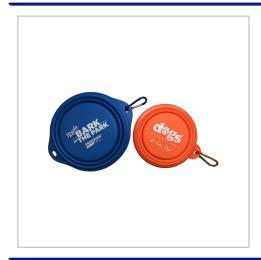

## **Collapsible Silicone Dog Bowl**

THE COLLAPSIBLE SILICONE DOG BOWL IS THE PERFECT BOWL FOR ANY TIME YOU TRAVEL WITH MANS BEST FRIEND.

WHETHER IT'S A WALK IN THE PARK OR A HOLIDAY ABROAD DON'T LET YOUR FURRY FRIEND GO THIRSTY. ITS COLLAPSIBLE DESIGN MAKES IT EASY TO CARRY AND THE CARABINEER FITMENT MEANS IT CAN BE CLIPPED ON TO ANY BAG OR LEAD.

CHOICE OF 8 STANDARD COLOURS

CHOICE OF 2 SIZES - 13CM OR 16CM DIAMETER

MINIMUM JUST 100PCS

| FITTING                | Standard Carabiner                                       |
|------------------------|----------------------------------------------------------|
| BRANDING METHOD        | Pad Printed (Bottom of the bowl on the outside)          |
| MATERIAL               | Silicone                                                 |
| COLOURS                | Orange, Red, Yellow, Blue, Pink, Green,<br>Black & White |
| PRINT                  | 1 Colour print only                                      |
| SIZE                   | 13cm / 14cm diameter with 9cm / 11.5cm bottom diameter   |
| CAPACITY               | 13 cm - 450 ml / 16 cm 850 ml                            |
| PRINT AREA             | 65mm diameter / 85mm diameter                            |
| UNIT WEIGHT            | 0.07kg                                                   |
| MOQ                    | 100                                                      |
| PACKING                | Individually poly bagged                                 |
| CARTON QUANTITY        | 200pcs - 13cm 100pcs - 16cm                              |
| CARTON WEIGHT          | 13.5kg - 13cm 12kg - 16cm                                |
| CARTON DIMENSIONS      | 54x31x37cm                                               |
| ARTWORK                | Required in any vectorised file format                   |
| PRODUCTION PROOF       | Visuals supplied within 24 hours                         |
| PRE PRODUCTION SAMPLE  | Approx 2 weeks from artwork approval                     |
| BULK TURNAROUND        | Approx 3 weeks from artwork approval                     |
| COMMODITY CODE         | 3926909090                                               |
| COUNTRY OF MANUFACTURE | China                                                    |