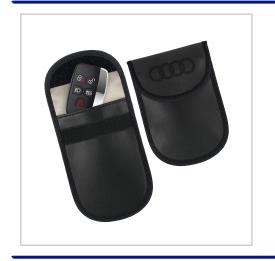

## **Signal Blocking Car Key Pouch**

THE SIGNAL BLOCKING CAR KEY POUCH WILL STOP THIEVES FROM BEING ABLE TO REPLICATE YOUR CAR KEY SIGNAL, AND THUS UNABLE TO ACCESS YOUR CAR. THIS MEANS YOU WILL HAVE THE PEACE OF MIND OF YOUR VEHICLE BEING PROTECTED.

| FITTING                | Velcro                                 |  |  |  |
|------------------------|----------------------------------------|--|--|--|
| BRANDING METHOD        | Debossed or Printed                    |  |  |  |
| MATERIAL               | PU Leather                             |  |  |  |
| COLOURS                | Black                                  |  |  |  |
| SIZE                   | 150mm x 100mm                          |  |  |  |
| PRINT AREA             | 65mm x 30mm                            |  |  |  |
| UNIT WEIGHT            | 0.035kg                                |  |  |  |
| MOQ                    | 200                                    |  |  |  |
| PACKING                | Zip Lock Bag                           |  |  |  |
| CARTON QUANTITY        | 200pcs                                 |  |  |  |
| CARTON WEIGHT          | 7kg                                    |  |  |  |
| CARTON DIMENSIONS      | 33x33x20cm                             |  |  |  |
| ARTWORK                | Required in any vectorised file format |  |  |  |
| PRODUCTION PROOF       | Visuals supplied within 24 hours       |  |  |  |
| PRE PRODUCTION SAMPLE  | Approx 3 weeks from artwork approval   |  |  |  |
| BULK TURNAROUND        | Approx 4 weeks from artwork approval   |  |  |  |
| COMMODITY CODE         | 4202320000                             |  |  |  |
| COUNTRY OF MANUFACTURE | China                                  |  |  |  |