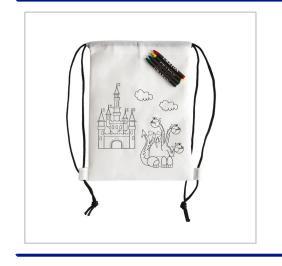

## **Colouring Drawstring Bag**

OUR COLORING DRAWSTRING BAGS CAN BE SUPPLIED WITH A STANDARD DESIGN, A COMPLETELY BESPOKE DESIGN OR PLAIN.

SUPPLIED WITH 4 WAX CRAYONS AS STANDARD IN A LEAD TIME OF JUST 7 WORKING DAYS.