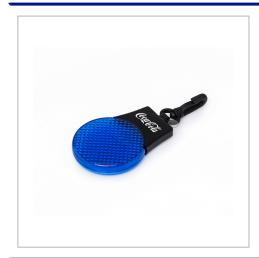

## **LED Reflective Clip**

THE LED REFLECTIVE CLIP IS SUPPLIED IN 3 STANDARD COLOURS. THE LED HAS 3 SETTINGS (SOLID, BLINKING AND FLASHING LEFT TO RIGHT).

THE LED'S ARE CONTROLLED USING AN ON/OFF POWER BUTTON POSITIONED ON THE BACK OF THE PRODUCT.

BATTERIES INCLUDED AS STANDARD.

| SIZE                   | 84mm x 65mm x 11mm                     |  |  |
|------------------------|----------------------------------------|--|--|
| FITTING                | Black Plastic J Hook                   |  |  |
| INCLUDED               | 2 x CR1220 Batteries                   |  |  |
| BRANDING METHOD        | Pad                                    |  |  |
| MATERIAL               | ABS plastic with PS plastic reflector  |  |  |
| COLOURS                | Blue, Orange, Yellow                   |  |  |
| PRINT AREA             | 20mm x 10mm                            |  |  |
| UNIT WEIGHT            | 0.032kg                                |  |  |
| MOQ                    | 100                                    |  |  |
| PACKING                | Individually Poly Bagged               |  |  |
| CARTON QUANTITY        | 500pcs                                 |  |  |
| CARTON WEIGHT          | 11kg                                   |  |  |
| CARTON DIMENSIONS      | 66x30x24cm                             |  |  |
| ARTWORK                | Required in any vectorised file format |  |  |
| PRODUCTION PROOF       | Visuals supplied within 24 hours       |  |  |
| PRE PRODUCTION SAMPLE  | Approx 2 weeks from artwork approval   |  |  |
| BULK TURNAROUND        | Approx 4-5 weeks from artwork approval |  |  |
| COMMODITY CODE         | 851220009                              |  |  |
| COUNTRY OF MANUFACTURE | China                                  |  |  |