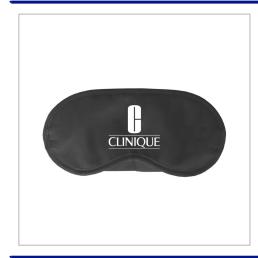

## **Eye Mask**

OUR TRAVEL EYE MASKS ARE SUPPLIED IN 2 COLOURS AS STANDARD WITH A 1 COLOUR PRINT.

WITH ELASTICATED STRAPS IT ALLOWS FOR A UNIVERSAL FIT FOR ALL CUSTOMERS.

| SIZE                   | 185mm x 85mm                           |  |  |
|------------------------|----------------------------------------|--|--|
| FITTING                | Elasticated Strap x 2                  |  |  |
| BRANDING METHOD        | Screen Print                           |  |  |
| MATERIAL               | Polyester                              |  |  |
| COLOURS                | Black                                  |  |  |
| PRINT AREA             | 100mm x 40mm                           |  |  |
| UNIT WEIGHT            | 0.008kg                                |  |  |
| MOQ                    | 100                                    |  |  |
| PACKING                | Individually poly bagged               |  |  |
| CARTON QUANTITY        | 1000pcs                                |  |  |
| CARTON WEIGHT          | 8kg                                    |  |  |
| CARTON DIMENSIONS      | 50x45x40cm                             |  |  |
| ARTWORK                | Required in any vectorised file format |  |  |
| PRODUCTION PROOF       | Visuals supplied within 24 hours       |  |  |
| PRE PRODUCTION SAMPLE  | Approx 2 weeks from artwork approval   |  |  |
| BULK TURNAROUND        | Approx 3-4 weeks from artwork approval |  |  |
| COMMODITY CODE         | 63079099000                            |  |  |
| COUNTRY OF MANUFACTURE | China                                  |  |  |